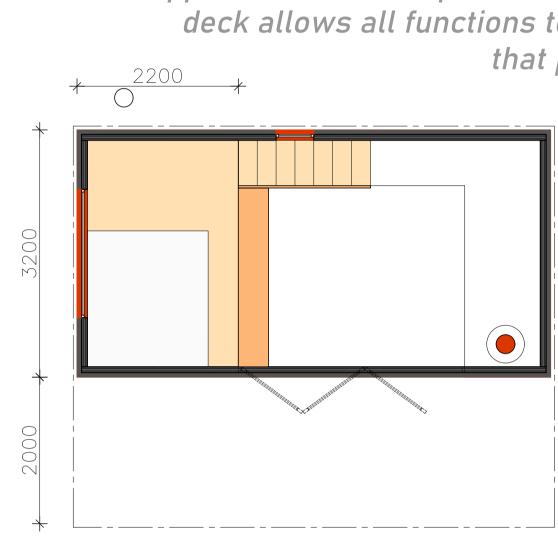

## **On Request**

council approval joinery fireplace off grid systems waterless wc screens & pergolas

200

The CABIN packs space and function best yet still boasts a sense of space and volume. This smart module is the designed 'tiny home' which spreads over two levels and where function prevails, yet with a real sense of home with opportunities.The expansive roof overhang and deck allows all functions to spill out creating that perfect little home.