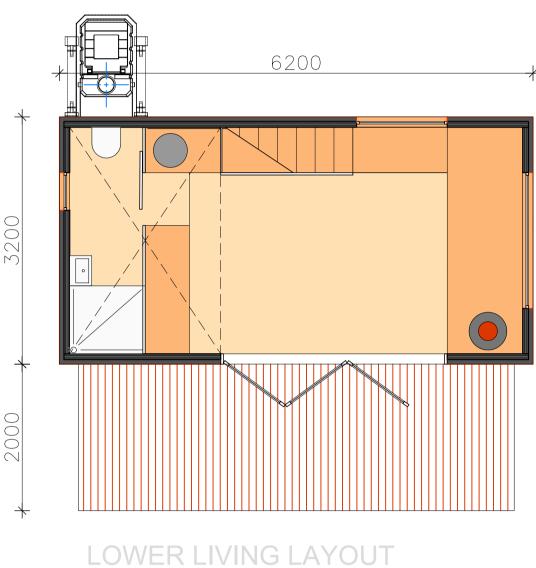

## **On Request**

council approval joinery fireplace off grid systems waterless wc screens & pergolas

200

The CABIN packs space and function best yet still boasts a sense of space and volume. This smart module is the designed 'tiny home' which spreads over two levels and where function prevails, yet with a real sense of home with opportunities.The expansive roof overhang and deck allows all functions to spill out creating that perfect little home.