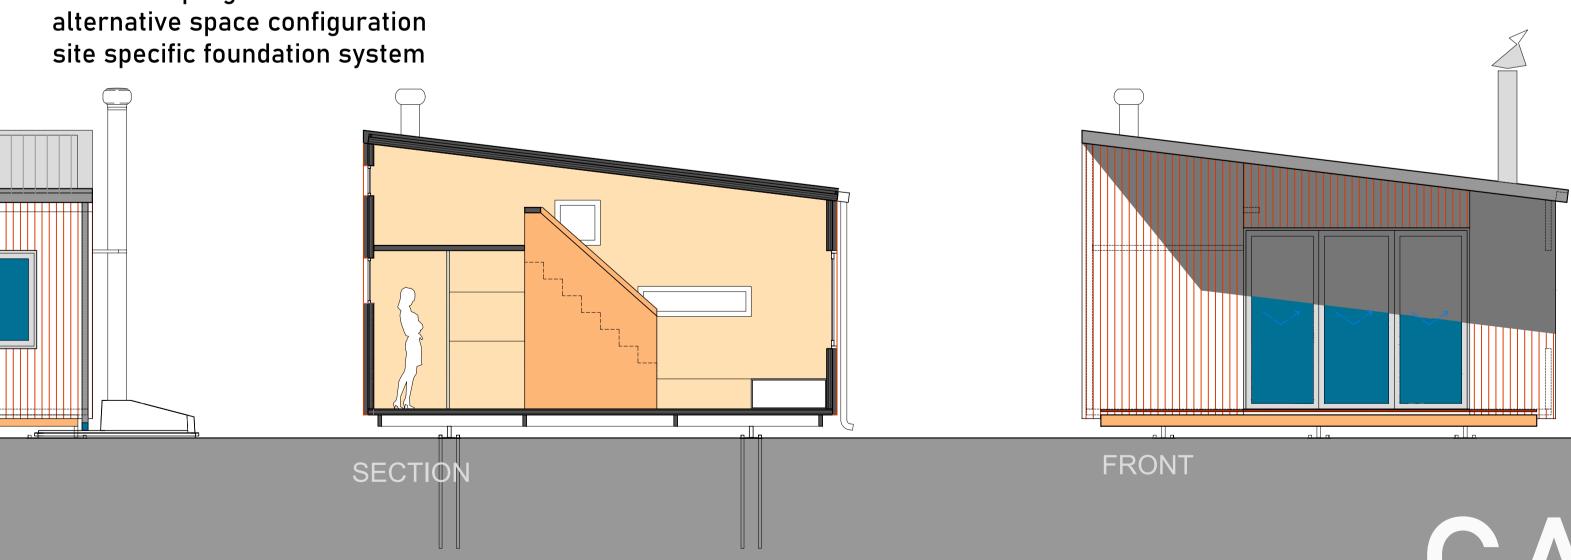

## **On Request**

council approval joinery fireplace off grid systems waterless wc screens & pergolas

200

The CABIN packs space and function best yet still boasts a sense of space and volume. This smart module is the designed 'tiny home' which spreads over two levels and where function prevails, yet with a real sense of home with opportunities.The expansive roof overhang and deck allows all functions to spill out creating that perfect little home.