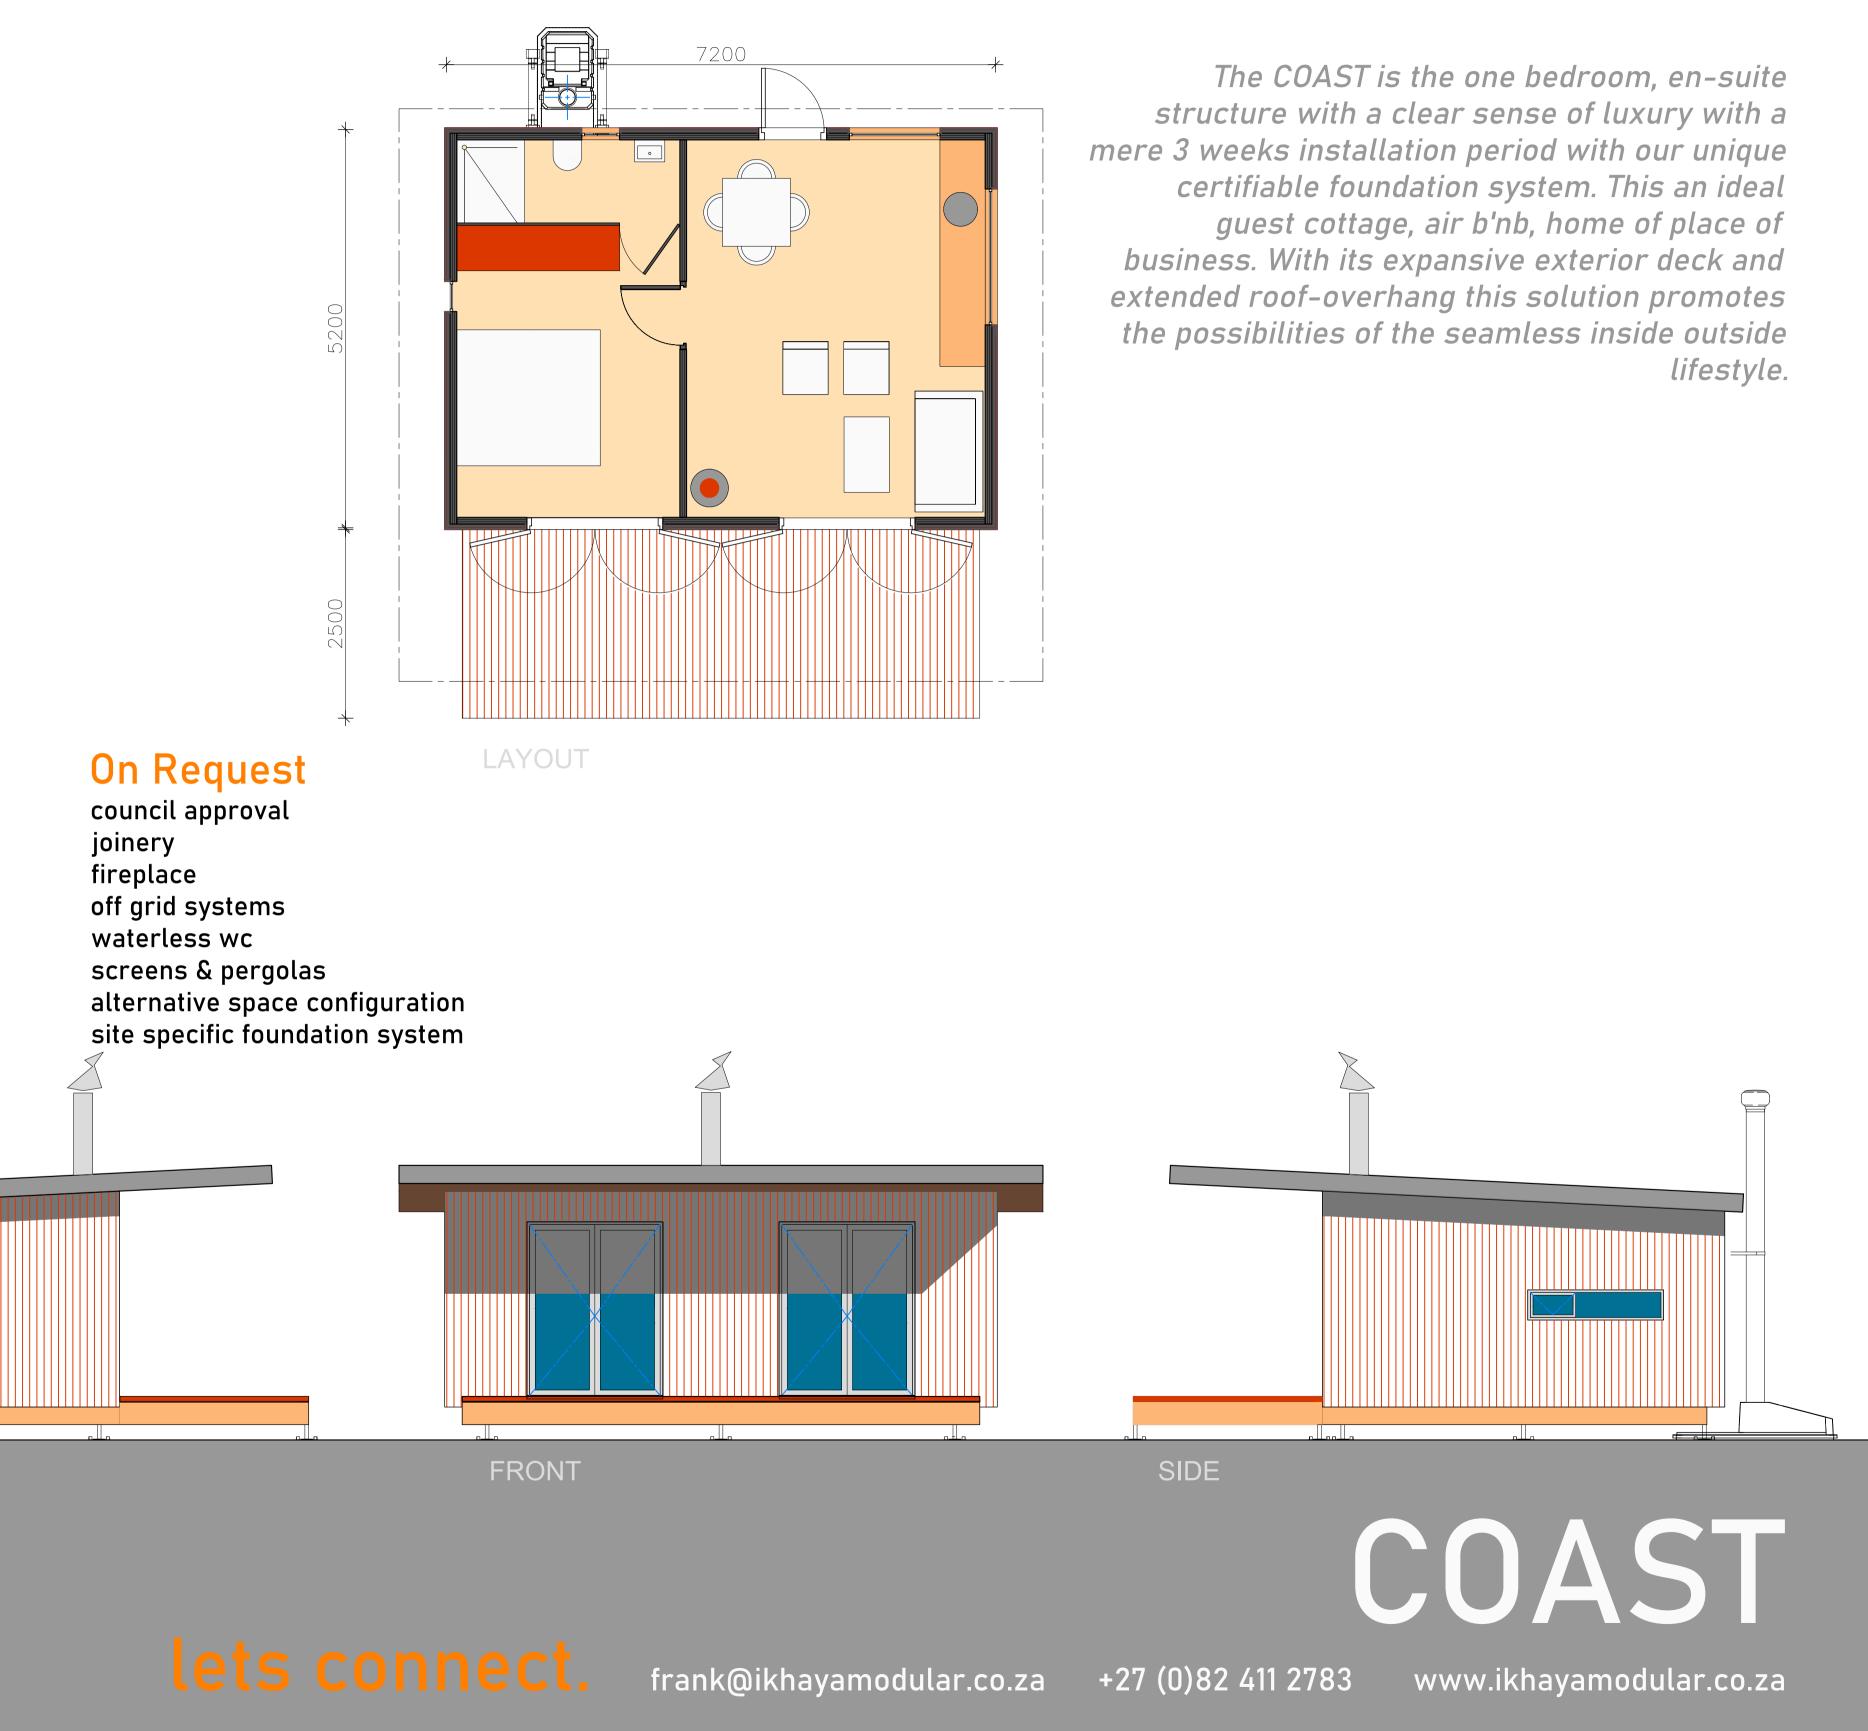

# **56**m<sup>2</sup> R 1174 000 ex vat 39m<sup>2</sup> module including 17m<sup>2</sup>deck

### R 906 000 ex vat

certified pile foundation solid mass timber walls & roof solid timber floor solid timber or metal sheeting insulation as per SANS requirements metal roof & rainwater goods 4 aluminium windows & 3 aluminium doors timber deck certified pile foundation architectural drawings for standard structure

### R 122 000 ex vat

soil test engineers COC certificate for module delivery, crane hire & transport certified pile foundation engineers COC certificate for module site toilet & equipment hire health & safety file

# R 146 000 ex vat

8 light points and fittings 6 light switches 6 plug points DB & materials electrical COC

**OTHER SERVICES** 

PLUMBING

ADDITIONS

ELECTRICAL

3 bathroom points geberit WC, shower & basin materials