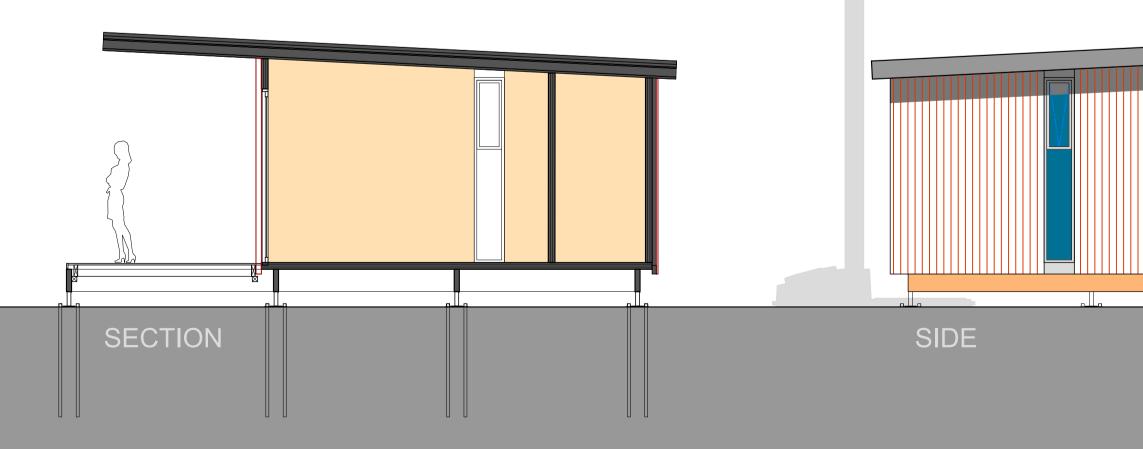

### R 906 000 ex vat

certified pile foundation solid mass timber walls & roof solid timber floor solid timber or metal sheeting insulation as per SANS requirements metal roof & rainwater goods 4 aluminium windows & 3 aluminium doors timber deck certified pile foundation architectural drawings for standard structure