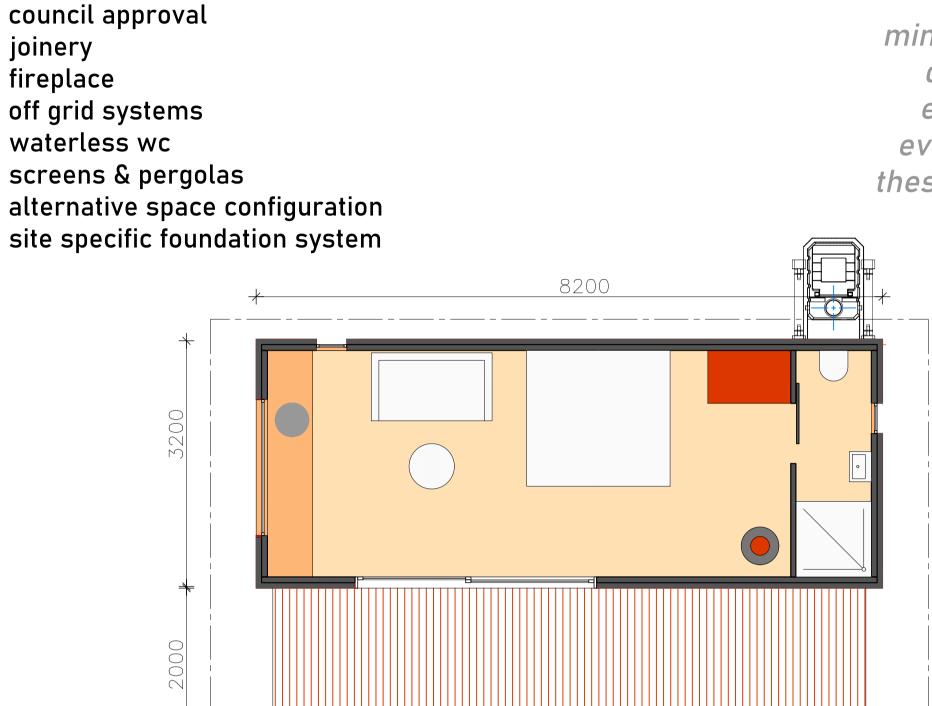

## **On Request**

LAYOUT

The MOUNTAIN is diverse structure for the minimalist and is planned to be a one bedroom destination up in the hills, tucked way spare en-suite cottage in your garden, an office or even a small primary residence. Alternatively these could be collectively clustered in a safari lodge. All our modules boast large roof overhangs for the outside deck to extend ones space and shading.