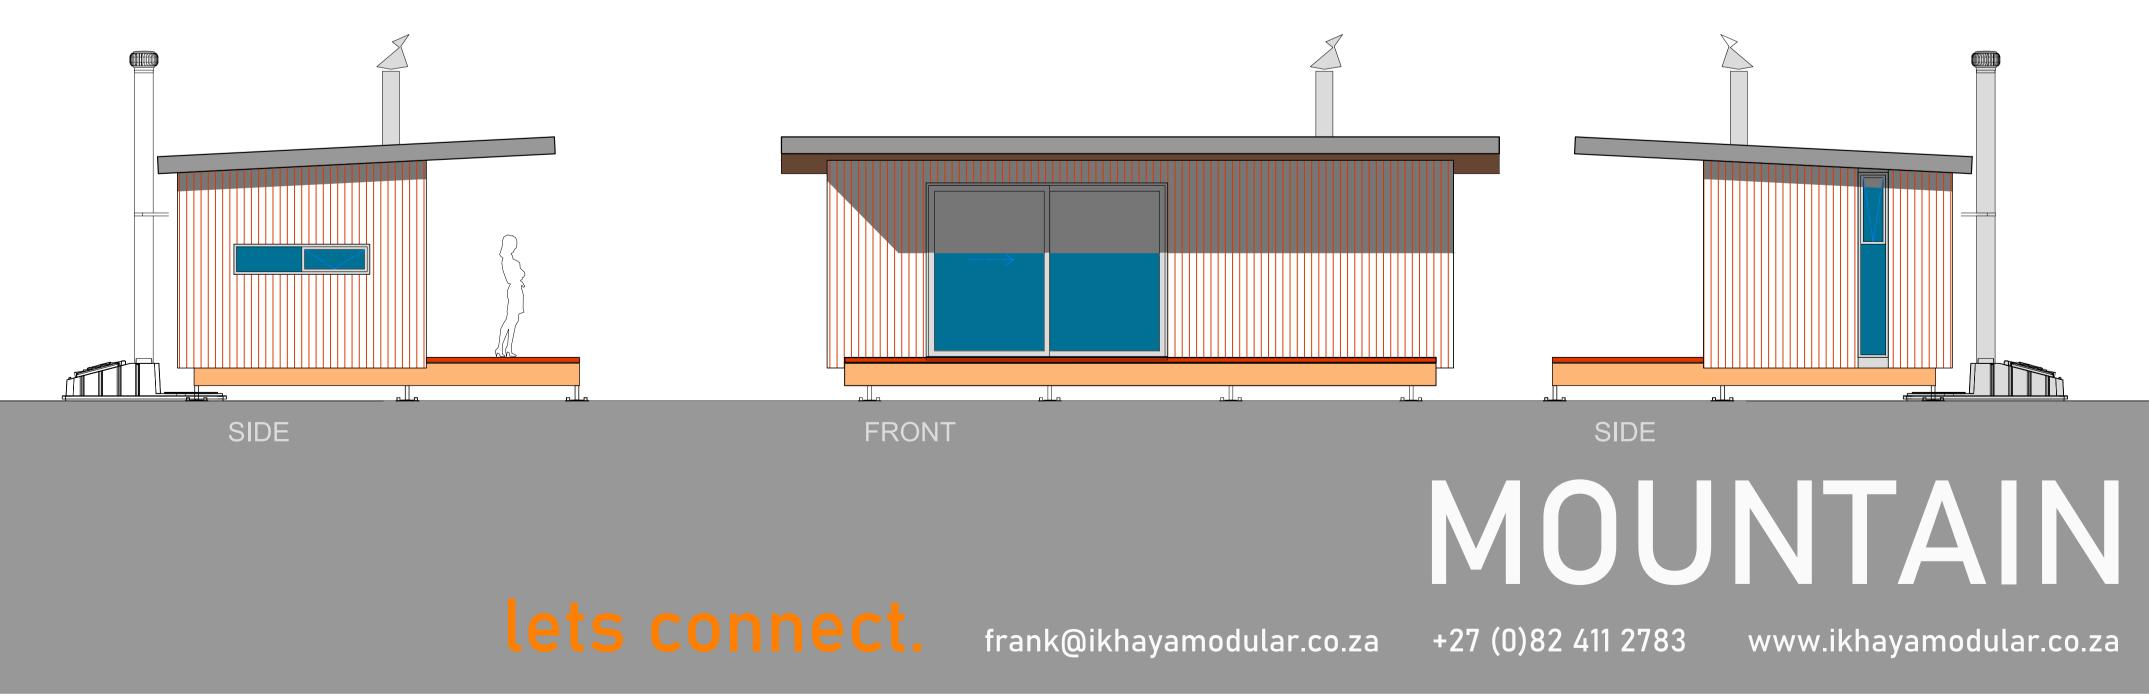

## **On Request**

LAYOUT

The MOUNTAIN is diverse structure for the minimalist and is planned to be a one bedroom destination up in the hills, tucked way spare en-suite cottage in your garden, an office or even a small primary residence. Alternatively these could be collectively clustered in a safari lodge. All our modules boast large roof overhangs for the outside deck to extend ones space and shading.