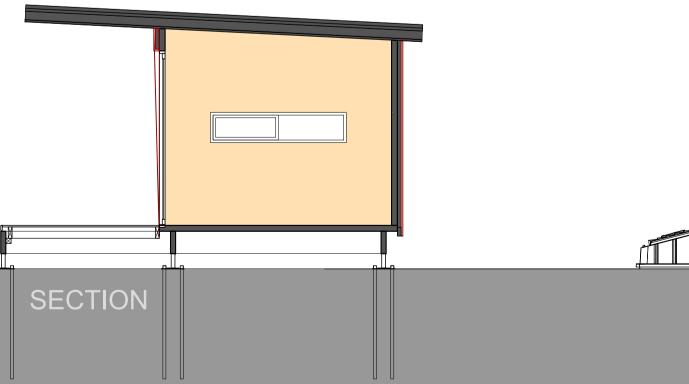

## R 673 000 ex vat

certified pile foundation solid mass timber walls & roof solid timber floor solid timber or metal sheeting insulation as per SANS requirements metal roof & rainwater goods 3 aluminium windows & 1 aluminium doors timber deck certified pile foundation architectural drawings for standard structure