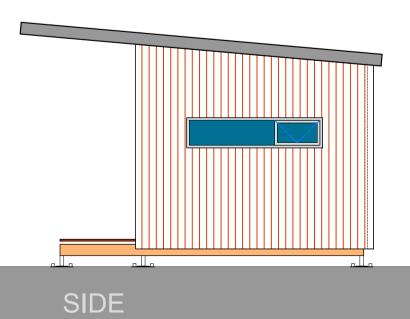

# 9m² module including 2m²deck

COST OF MODULE & DECK

# On Request

council approval joinery fireplace off grid systems screens & pergolas alternative space configuration site specific foundation system

The SHACK is that extra workspace in the garden, that yoga studio or a coffee venue in town. Even the SHACK, our smallest module is designed to perform well thermally and is structurally certifiable for any city destination. This module has a quick 3 day installation period.

SIDE

BACK

SHACK

frank@ikhayamodular.co.za +27 (0)82 411 2783

www.ikhayamodular.co.za