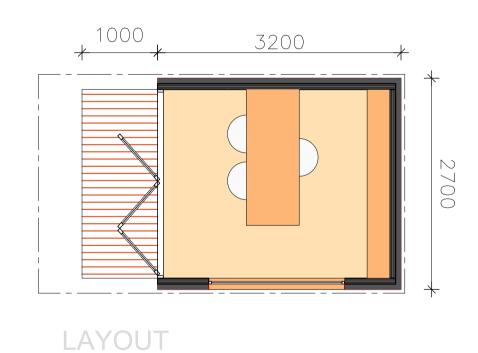

# 9m² module including 2m²deck

COST OF MODULE & DECK

1 aluminium windows & 1 aluminium doors

timber deck

certified pile foundation architectural drawings for standard structure

LOCAL INSTALLATION