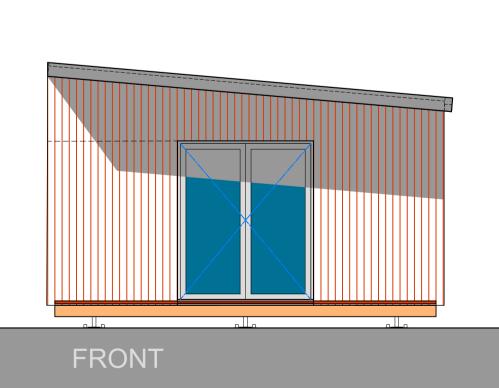

## R 387 000 ex vat

certified pile foundation solid mass timber walls & roof solid timber floor solid timber or metal sheeting insulation as per SANS requirements metal roof & rainwater goods

2 aluminium windows & 1 aluminium doors

timber deck

certified pile foundation

architectural drawings for standard structure

LOCAL INSTALLATION