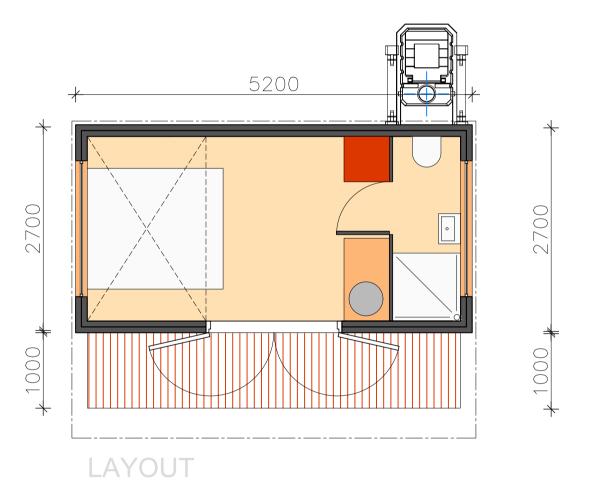

## 14m² module including 5m²deck

COST OF MODULE & DECK

council approval joinery fireplace off grid systems screens & pergolas waterless wc alternative space configuration

site specific foundation system

en-suite garden cottage, a small company office or even a getaway abode which proves going small does not mean a compromise. The smart, compact space has endless layout possibilities and is based on the compact 'tiny living' concept. It has all that one need as a getaway destination or a office space which could seat up to 5 comfortably.

The SUDIO is the ideal space as an extra

ikh/lya modular

frank@ikhayamodular.co.za +27 (0)82 411 2783

www.ikhayamodular.co.za