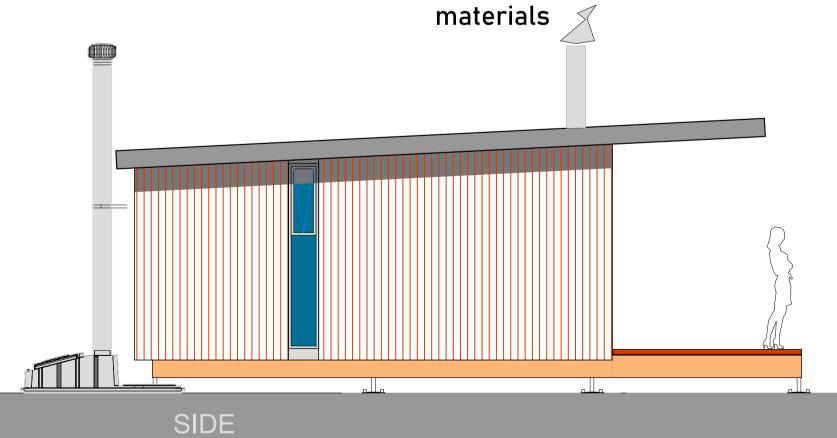

#### R 1 526 000 ex vat

certified pile foundation solid mass timber walls & roof solid timber floor solid timber or metal sheeting insulation as per SANS requirements metal roof & rainwater goods 5 aluminium windows & 4 aluminium doors timber deck

certified pile foundation

architectural drawings for standard structure