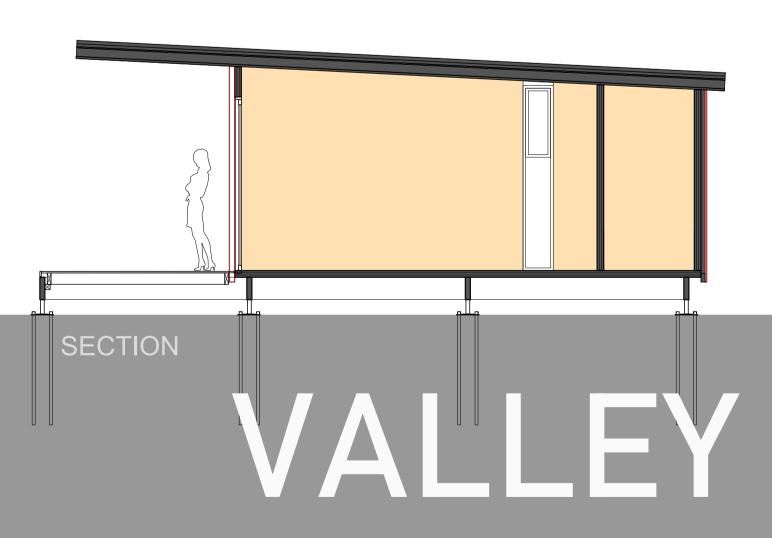

### VALLEY MODULE

## 108<sub>m²</sub>

## R 1949 000 ex vat

78m² module including 30m²deck

#### R 1 526 000 ex vat

certified pile foundation solid mass timber walls & roof solid timber floor solid timber or metal sheeting insulation as per SANS requirements metal roof & rainwater goods 5 aluminium windows & 4 aluminium doors timber deck

# On Request

council approval joinery fireplace off grid systems waterless wc screens & pergolas

alternative space configuration site specific foundation system

The VALLEY is currently the largest predestined solution we offer and would comfortably sleep up to 8. Even this comfortable, solid timber, certifiable family home is installed in only 4 weeks in almost any destination and its layout possibilities are endless and could easterly be considered to be a classroom or an office space.