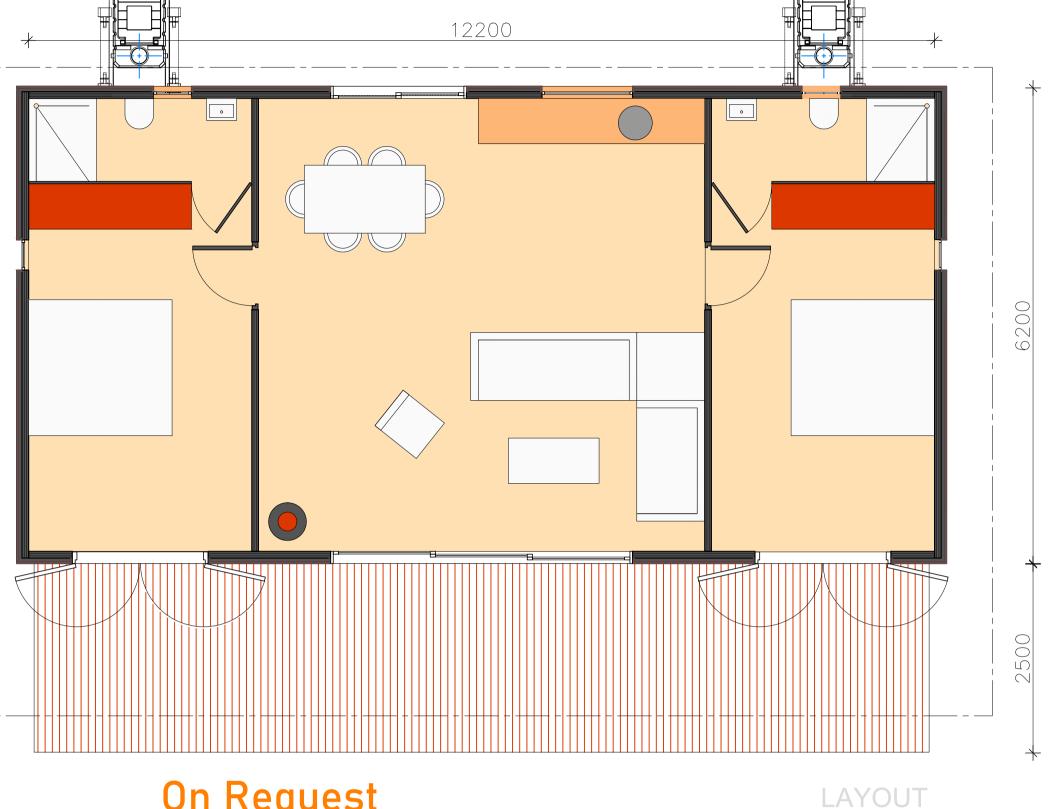

# On Request

council approval joinery fireplace off grid systems waterless wc screens & pergolas

alternative space configuration site specific foundation system

The VALLEY is currently the largest predestined solution we offer and would comfortably sleep up to 8. Even this comfortable, solid timber, certifiable family home is installed in only 4 weeks in almost any destination and its layout possibilities are endless and could easterly be considered to be a classroom or an office space.