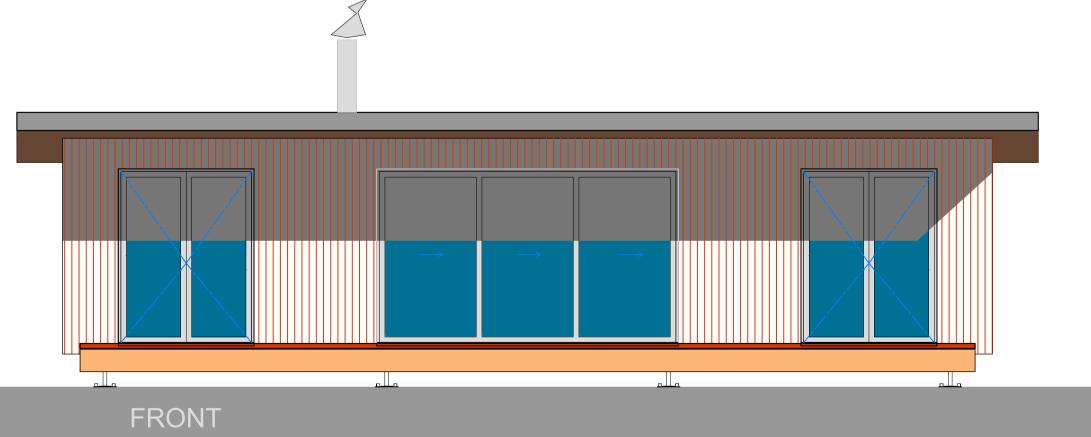

#### R 1 526 000 ex vat

certified pile foundation solid mass timber walls & roof solid timber floor solid timber or metal sheeting insulation as per SANS requirements metal roof & rainwater goods 5 aluminium windows & 4 aluminium doors timber deck