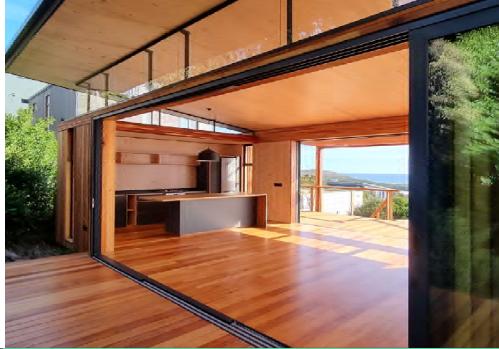

# **Modular Solutions**

Our modular building solutions are either pre-designed, or tailormade to your unique requirements. The most effective modules range being between 20 m2 to 150 m2 and are best suited for:

- Home office, garden studios
- Remote destination accommodation & nature reserves
- Challenging or steep terrain
- Conservancy areas and special zoning requirements
- Coastal & holiday land tract
- Eco-conscious building owner