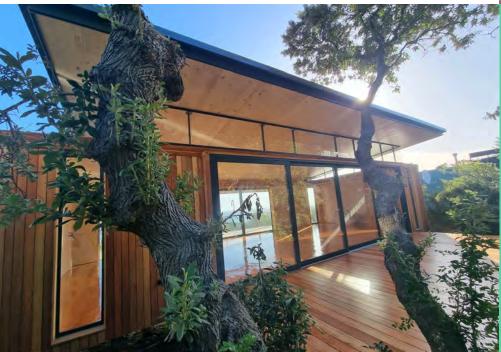

# **Modular Solutions**

Our modular building solutions are either pre-designed, or tailormade to your unique requirements. The most effective modules range being between 20 m2 to 150 m2 and are best suited for:

- Home office, garden studios
- Remote destination accommodation & nature reserves
- Challenging or steep terrain
- Conservancy areas and special zoning requirements
- Coastal & holiday land tract
- Eco-conscious building owner