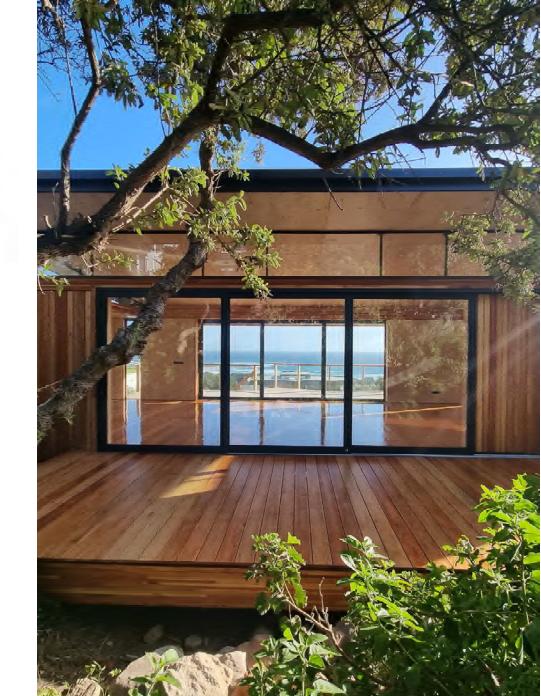

# **Modular Solutions**

Our modular building solutions are either pre-designed, or tailormade to your unique requirements. The most effective modules range being between 20 m2 to 150 m2 and are best suited for:

- Home office, garden studios
- Remote destination accommodation & nature reserves
- Challenging or steep terrain
- Conservancy areas and special zoning requirements
- Coastal & holiday land tract
- Eco-conscious building owner