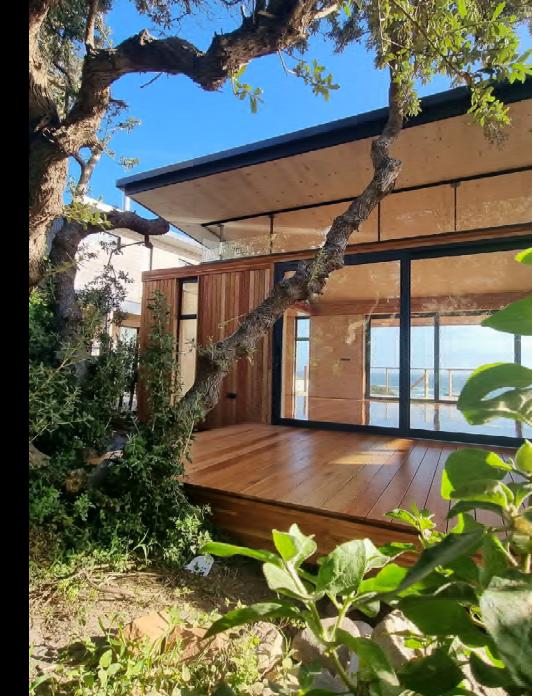

# **Modular Solutions**

Our modular building solutions are either pre-designed, or tailormade to your unique requirements. The most effective modules range being between 20 m2 to 150 m2 and are best suited for:

- Home office, garden studios
- Remote destination accommodation & nature reserves
- Challenging or steep terrain
- Conservancy areas and special zoning requirements
- Coastal & holiday land tract
- Eco-conscious building owner